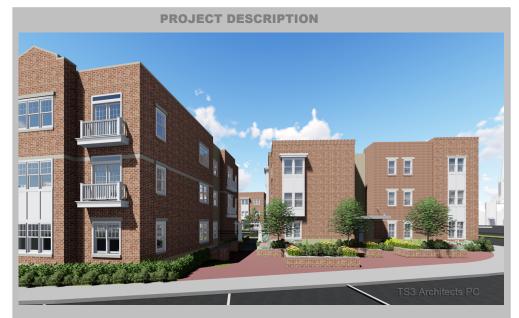

## **ENDELMAN & ASSOCIATES PLLC**

155,717 SF - 1, 2, & 3 Story Structures 126 Units plus a clubhouse \$14.5 million - 58% Complete

LOCATION

Between Wood and Blue streets in downtown Norfolk.

Park in lot at Posey Lane and Bute Street, near the church. Meet on Posey Lane, near parking lot entrance.

HARDHATS, CLOSED-TOED SHOES, PROTECTIVE EYEWARE, AND SAFETY VESTS ARE REQUIRED.

Located between Wood and Bute streets in downtown Norfolk, this \$14.5M, EarthCraft platinum, multi-family development will provide affordable options for those who need and want to live in downtown Norfolk. As part of the St. Paul's quadrant, the 5-acre site wraps around historic St. John's A.M.E. Church and is adjacent to the bus terminal and within walking distance to HRT light-rail.

The apartments will be 1, 2 and 3-bedroom units ranging in square footage from 620 to over 1,200 in 7 low-rise buildings. The development will also include a "Cornerstone Lifestyle" clubhouse, pool, playground, grilling area, fitness center, and urban park.