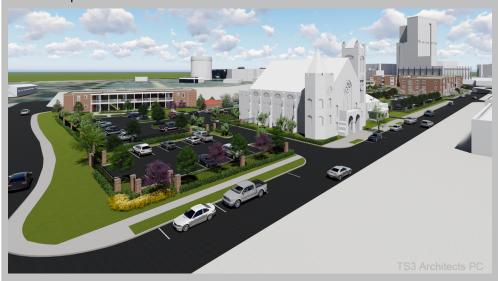

## **ENDELMAN & ASSOCIATES PLLC**

155,717 SF - 1, 2, & 3 Story Structures 126 Units plus a clubhouse \$14.5 million - 58% Complete

LOCATION

Between Wood and Blue streets in downtown Norfolk.

Park in lot at Posey Lane and Bute Street, near the church. Meet on Posey Lane, near parking lot entrance.

HARDHATS, CLOSED-TOED SHOES, PROTECTIVE EYEWARE, AND SAFETY VESTS ARE REQUIRED.

Located between Wood and Bute streets in downtown Norfolk, this \$14.5M, EarthCraft platinum, multi-family development will provide affordable options for those who need and want to live in downtown Norfolk. As part of the St. Paul's quadrant, the 5-acre site wraps around historic St. John's A.M.E. Church and is adjacent to the bus terminal and within walking distance to HRT light-rail.